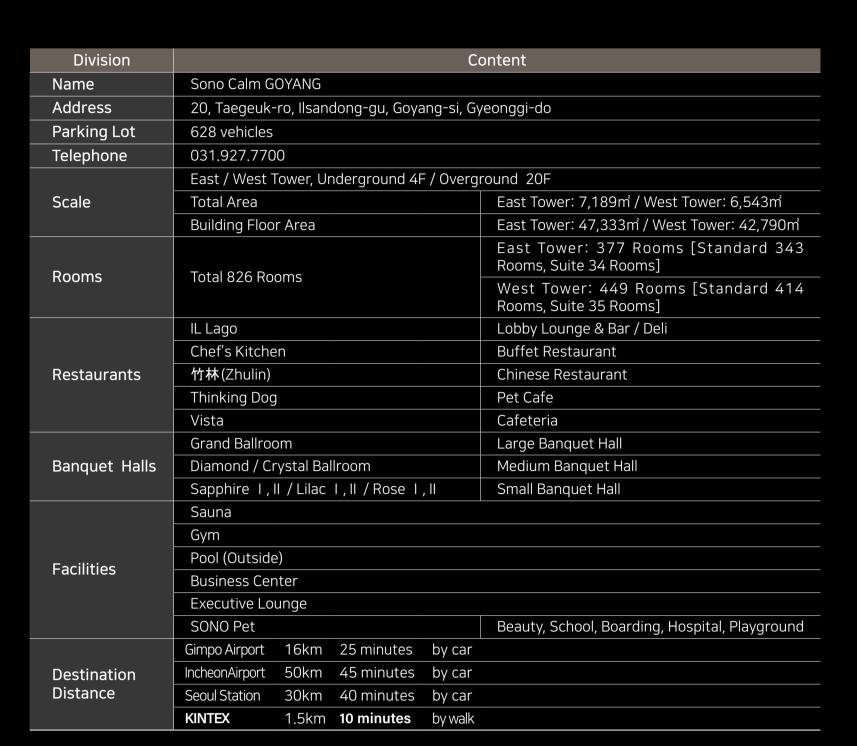

SONO Calm

1

SONO Calm Goyang's modern rooms are furnished with comfort, convenience, and functionality, and there are a total of 826 rooms, including 69 suites. Standard rooms with plenty of open space are ideal for total relaxation and recuperation. The suite accommodation, which provides a pleasant stay, stands out for its exceptionally practical space and SONO Calm Goyang's high-quality services. The 5th floor of the West Tower is designated as pet-friendly, so dogs are welcome to stay too. Room reservation inquiries | 031.927.7800

|          | ROOM TYPE    | NO. of ROOMS | SIZE                                    | FLOOR | BED TYPE                               |  |
|----------|--------------|--------------|-----------------------------------------|-------|----------------------------------------|--|
| Standard | Cuperior     | 251          | 29.9m ~ 31.8m                           | ( 205 | Double [116 Rooms]                     |  |
|          | Superior     |              |                                         | 4~20F | Twin (2 Super Singles) [135 Rooms]     |  |
|          | Family       | 60           | 29.9m ~ 31.8m                           | 6~11F | Twin (Queen + Single)                  |  |
|          | Deluxe       | 32           | 36.6m ~ 36.8m                           | 4~19F | Twin (2 Super Singles)                 |  |
| Suite    | Junior       | 16           | 46.2m <sup>2</sup>                      | 4~19F | Twin (Super Single + Queen)            |  |
|          | Executive    | 15           | 55.6m²                                  | 4~18F | Double [4 Rooms]                       |  |
|          | LACCULIVE    | 15           |                                         | 40101 | Twin (Super Single + Queen) [11 Rooms] |  |
|          | Ambassdor    | 1            | 60.2m <sup>2</sup>                      | 19F   | King                                   |  |
|          | Korean       | 1            | 73.5m <sup>2</sup>                      | 20F   | Ondol                                  |  |
|          | Presidential | 1            | 115.8m <sup>2</sup>                     | 19F   | King + Super Single X 2                |  |
| st Tower |              |              |                                         |       |                                        |  |
|          | ROOM TYPE    | NO. of ROOMS | SIZE                                    | FLOOR | BED TYPE                               |  |
| Standard |              | 400          | 24.8m² ~ 28.7m²                         | 0.005 | Double [130 Rooms]                     |  |
|          | Superior     |              |                                         | 3~20F | Twin (2 Singles) [ 251 Rooms]          |  |
|          | Handicap     | 14           | 27.6m <sup>°</sup> ~ 29.5m <sup>°</sup> | 3~20F | Double                                 |  |
| Suite    | Familie      | 35           | 51m <sup>2</sup>                        | 3~20F | Twin + Double                          |  |