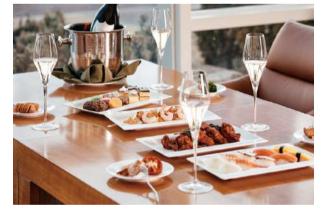

## Executive Lounge [West Tower 1F]

A location that allows guests to take advantage of numerous perks such as tea time with delicious desserts and coffee as well as happy hour with varied appetizers and alcoholic beverages.