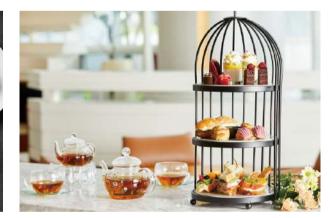

## Executive Lounge [West Tower 1F]

A location that allows guests to take advantage of numerous perks such as tea time with delicious desserts and coffee as well as happy hour with varied appetizers and alcoholic beverages.