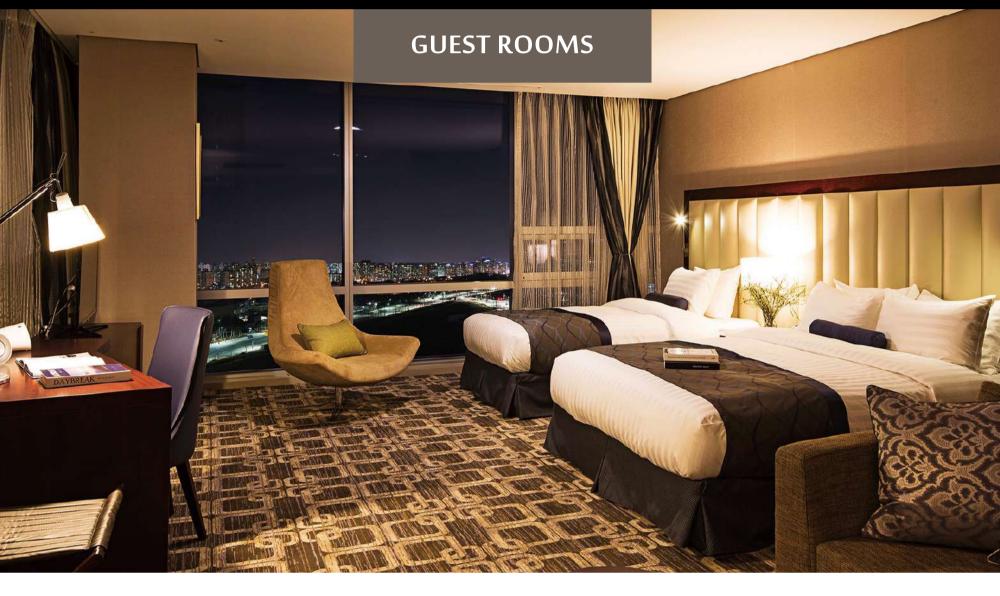

SONO Calm

1

SONO Calm Goyang's modern rooms are furnished with comfort, convenience, and functionality, and there are a total of 826 rooms, including 69 suites. Standard rooms with plenty of open space are ideal for total relaxation and recuperation. The suite accommodation, which provides a pleasant stay, stands out for its exceptionally practical space and SONO Calm Goyang's high-quality services. The 5th floor of the West Tower is designated as pet-friendly, so dogs are welcome to stay too. Room reservation inquiries | 031.927.7800