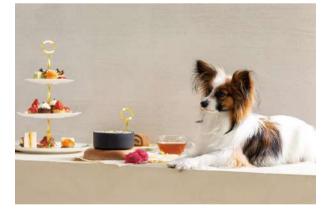

Thinking Dog [West Tower 1F]

A cafe and restaurant where one's beloved pets are welcome. The interior encompasses natural features such as wood and stone, recreating a visit to a nature resort with an 'exotic minimal' theme.